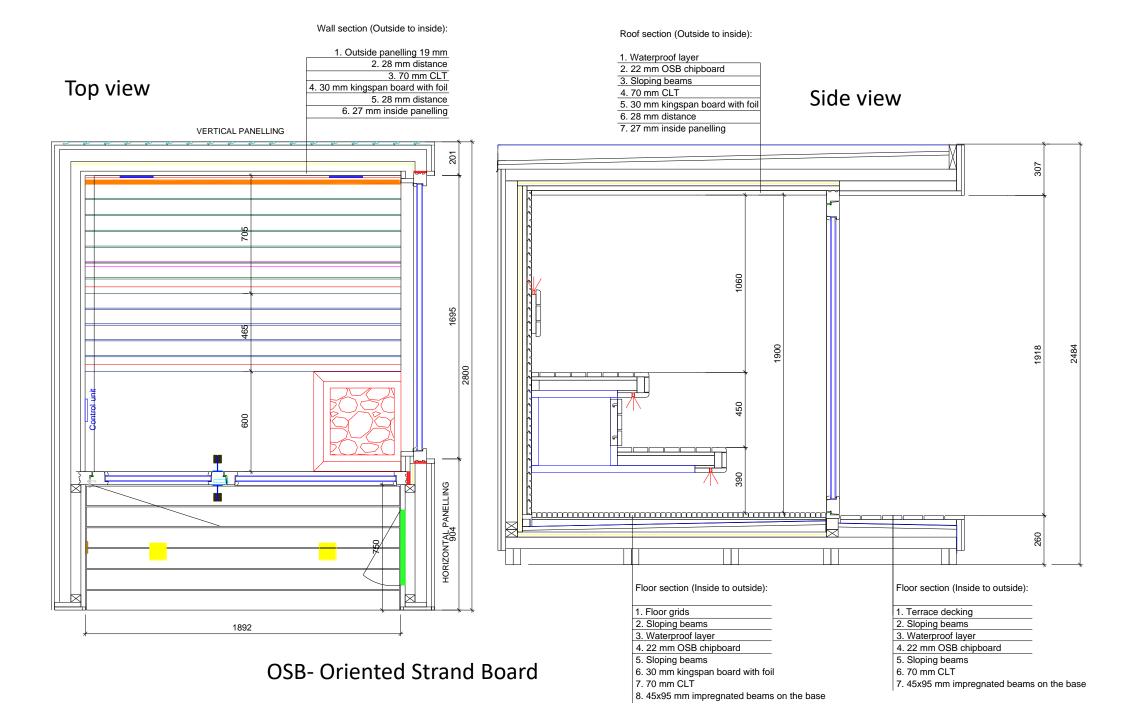

#### Size (outside dimensions)

Width 2300 x depth 2800 x height 2480 mm

#### Exterior and terrace

- Exterior finish: thermally modified and brushed Nordic spruce, C26 profile 19xl41 mm, finishing with UV protection
- · Waterproof roofing material suitable for outside
- · Modern design black rain gutter
- Terrace finishing and board materials: thermally modified wood, brown finishing with UV protection

#### Interior

- Inside wall and ceiling panels: horizontal Rombto profile 27x90 mm
- Interior includes benches, bench skirt, backrest, floor grids and optional heater guard
- · Drainage in backside of sauna floor
- Wood type applies to wall panels, ceiling panels and interior sauna room details

# Cross laminated timber (CLT)

- Versatile architectural use
- High fire resistance
- Good thermal insulation and soundproofing
- Load capacity and stability
- Light weight cost on the foundation is less