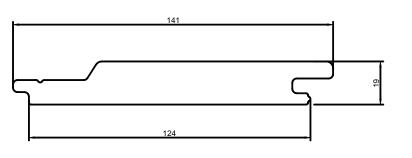

#### Exterior and terrace

- Exterior finish: thermally modified and brushed Nordic spruce, C26 profile 19xl41 mm, finishing with UV protection
- · Waterproof roofing material suitable for outside
- · Modern design black rain gutter
- Terrace finishing and board materials: thermally modified wood, brown finishing with UV protection

# C26 19x141 Dark grey

Natura/Arti

Thermory Spruce/Termokuusk