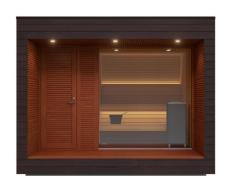

### Arti

Arti in 230x280 size

#### Size (outside dimensions)

Width 2300 x depth 2800 x height 2480 mm

#### Exterior and terrace

- Exterior finish: thermally modified and brushed Nordic spruce, C26 profile 19xl41 mm, finishing with UV protection
- · Waterproof roofing material suitable for outside
- · Modern design black rain gutter
- Terrace finishing and board materials: thermally modified wood, brown finishing with UV protection

#### Interior

- Inside wall and ceiling panels: horizontal Rombto profile 27x90 mm
- Interior includes benches, bench skirt, backrest, floor grids and optional heater guard
- · Drainage in backside of sauna floor
- Wood type applies to wall panels, ceiling panels and interior sauna room details

#### Doors and windows

- · Double-glazed tempered glass
- Quality pine frames, brown finishing RAL8014 with UV protection
- · Windows: triple-glazed tempered selective glass
- · Stainless steel/wood handles and black oxide lock

#### Lighting

- Terrace: outdoor spot LED lights (IP65) plus switch on terrace
- Inside sauna: high quality sauna LED strips behind backrest and under benches
- · Lighting dimmable via remote