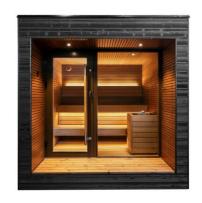

### Arti

Arti in 230x280 size

#### Size (outside dimensions)

Width 2300 x depth 2800 x height 2480 mm

#### Exterior and terrace

- Exterior finish: thermally modified and brushed Nordic spruce, C26 profile 19xl41 mm, finishing with UV protection
- · Waterproof roofing material suitable for outside
- · Modern design black rain gutter
- Terrace finishing and board materials: thermally modified wood, brown finishing with UV protection

#### Interior

- Inside wall and ceiling panels: horizontal Rombto profile 27x90 mm
- Interior includes benches, bench skirt, backrest, floor grids and optional heater guard
- · Drainage in backside of sauna floor
- Wood type applies to wall panels, ceiling panels and interior sauna room details

#### Doors and windows

- · Double-glazed tempered glass
- Quality pine frames, brown finishing RAL8014 with UV protection
- · Windows: triple-glazed tempered selective glass
- · Stainless steel/wood handles and black oxide lock

#### Lighting

- Terrace: outdoor spot LED lights (IP65) plus switch on terrace
- Inside sauna: high quality sauna LED strips behind backrest and under benches
- · Lighting dimmable via remote