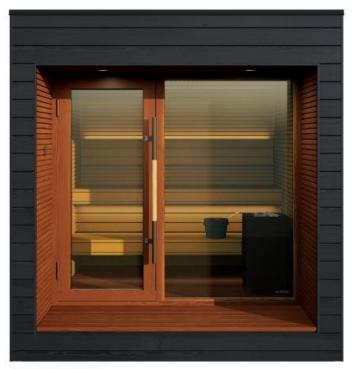

### Arti

Arti in 230x280 size

#### Size (outside dimensions)

Width 2300 x depth 2800 x height 2480 mm

#### Exterior and terrace

- Exterior finish: thermally modified and brushed Nordic spruce, C26 profile 19xl41 mm, finishing with UV protection
- · Waterproof roofing material suitable for outside
- · Modern design black rain gutter
- Terrace finishing and board materials: thermally modified wood, brown finishing with UV protection

#### Interior

- Inside wall and ceiling panels: horizontal Rombto profile 27x90 mm
- Interior includes benches, bench skirt, backrest, floor grids and optional heater guard
- · Drainage in backside of sauna floor
- Wood type applies to wall panels, ceiling panels and interior sauna room details

#### Doors and windows

- · Double-glazed tempered glass
- Quality pine frames, brown finishing RAL8014 with UV protection
- · Windows: triple-glazed tempered selective glass
- · Stainless steel/wood handles and black oxide lock

#### Lighting

- Terrace: outdoor spot LED lights (IP65) plus switch on terrace
- Inside sauna: high quality sauna LED strips behind backrest and under benches
- · Lighting dimmable via remote

#### **Electrical Equipment**

- Auroom electrical heater
- D "Dry" for traditional sauna
- H 'Humid' heater with vaporizer
- Auroom Impera i control unit or Huum Uku Wifi Glass control unit