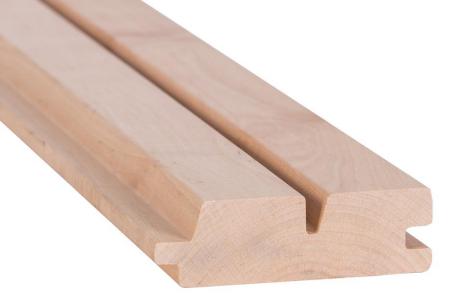

## ROMBTO 27x90

Natura/Arti

Aspen/haab

### ROMBTO 27x90

Natura/Arti

Alder/lepp

### ROMBTO 27x90

Natura/Arti

Thermo Aspen/Termohaab

- 1) Effective thermosetting insulation
- 2) Up to twice as effective insulation as conventional insulation materials
- 3) Vapor Proof
- 4) Does not contain harmful substances