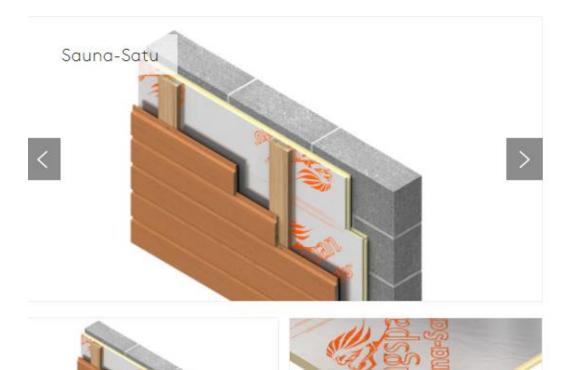

# Cross laminated timber (CLT)

- Versatile architectural use
- High fire resistance
- Good thermal insulation and soundproofing
- Load capacity and stability
- Light weight cost on the foundation is less