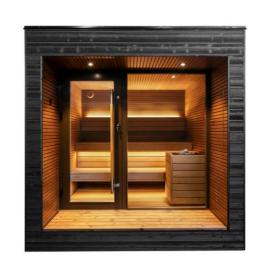

### Arti

Arti in 230x280 size

#### Interior

- Inside wall and ceiling panels: horizontal Rombto profile 27x90 mm
- Interior includes benches, bench skirt, backrest, floor grids and optional heater guard
- · Drainage in backside of sauna floor
- Wood type applies to wall panels, ceiling panels and interior sauna room details

#### Doors and windows

- · Double-glazed tempered glass
- Quality pine frames, brown finishing RAL8014 with UV protection
- · Windows: triple-glazed tempered selective glass
- · Stainless steel/wood handles and black oxide lock

#### Lighting

- Terrace: outdoor spot LED lights (IP65) plus switch on terrace
- Inside sauna: high quality sauna LED strips behind backrest and under benches
- · Lighting dimmable via remote

#### **Electrical Equipment**

- Auroom electrical heater
- D "Dry" for traditional sauna
- H 'Humid' heater with vaporizer
- Auroom Impera i control unit or Huum Uku Wifi Glass control unit