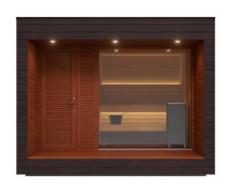

### Arti

Arti in 230x280 size

#### Size (outside dimensions)

Width 2300 x depth 2800 x height 2480 mm