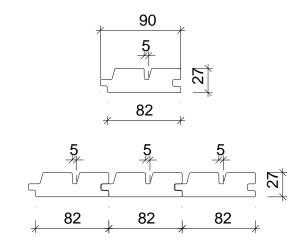

## ROMBTO 27x90

Natura/Arti

Aspen/haab

### ROMBTO 27x90

Natura/Arti

Alder/lepp

### ROMBTO 27x90

Natura/Arti

Thermo Aspen/Termohaab

- 1) Effective thermosetting insulation
- 2) Up to twice as effective insulation as conventional insulation materials
- 3) Vapor Proof
- 4) Does not contain harmful substances