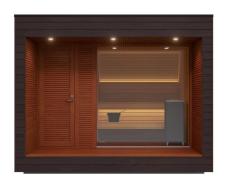

#### Interior

- Inside wall and ceiling panels: horizontal Rombto profile 27x90 mm
- Interior includes benches, bench skirt, backrest, floor grids and optional heater guard
- · Drainage in backside of sauna floor
- Wood type applies to wall panels, ceiling panels and interior sauna room details

#### Doors and windows

- · Double-glazed tempered glass
- Quality pine frames, brown finishing RAL8014 with UV protection
- · Windows: triple-glazed tempered selective glass
- · Stainless steel/wood handles and black oxide lock

#### Lighting

- Terrace: outdoor spot LED lights (IP65) plus switch on terrace
- Inside sauna: high quality sauna LED strips behind backrest and under benches
- · Lighting dimmable via remote

#### **Electrical Equipment**

- Auroom electrical heater
- D "Dry" for traditional sauna
- H 'Humid' heater with vaporizer
- Auroom Impera i control unit or Huum Uku Wifi Glass control unit