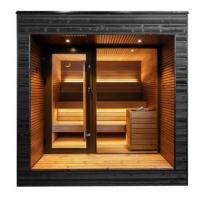

#### Interior

- Inside wall and ceiling panels: horizontal Rombto profile 27x90 mm
- Interior includes benches, bench skirt, backrest, floor grids and optional heater guard
- · Drainage in backside of sauna floor
- Wood type applies to wall panels, ceiling panels and interior sauna room details