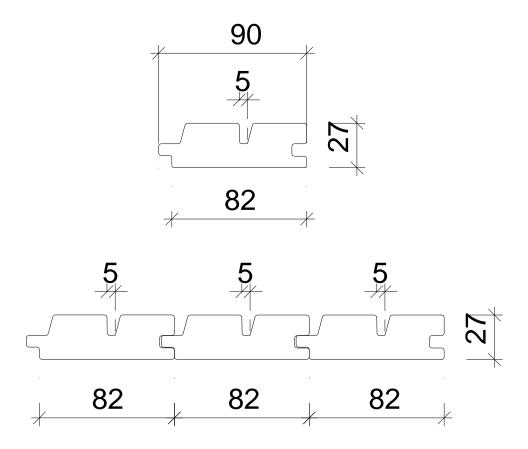

## ROMBTO 27x90

Natura/Arti

Aspen/haab

### ROMBTO 27x90

Natura/Arti

Alder/lepp

### ROMBTO 27x90

Natura/Arti

Thermo Aspen/Termohaab

- 1) Effective thermosetting insulation
- 2) Up to twice as effective insulation as conventional insulation materials
- 3) Vapor Proof
- 4) Does not contain harmful substances