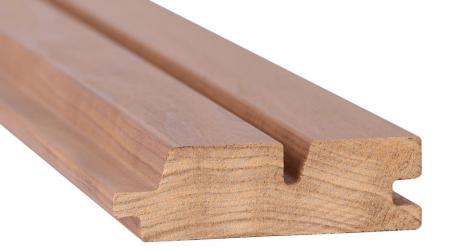

## ROMBTO 27x90

Natura/Arti

Aspen/haab

### ROMBTO 27x90

Natura/Arti

Alder/lepp

### ROMBTO 27x90

Natura/Arti

Thermo Aspen/Termohaab

- 1) Effective thermosetting insulation
- 2) Up to twice as effective insulation as conventional insulation materials
- 3) Vapor Proof
- 4) Does not contain harmful substances