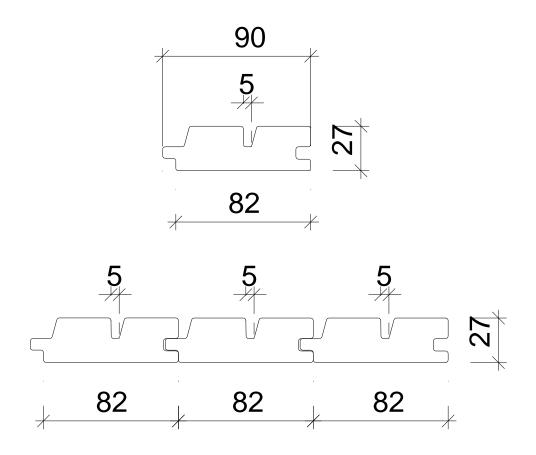

#### Interior

- Inside wall and ceiling panels: horizontal Rombto profile 27x90 mm
- Interior includes benches, bench skirt, backrest, floor grids and optional heater guard
- · Drainage in backside of sauna floor
- Wood type applies to wall panels, ceiling panels and interior sauna room details

## ROMBTO 27x90

Natura/Arti

Aspen/haab

### ROMBTO 27x90

Natura/Arti

Alder/lepp

### ROMBTO 27x90

Natura/Arti

Thermo Aspen/Termohaab

- 1) Effective thermosetting insulation
- 2) Up to twice as effective insulation as conventional insulation materials
- 3) Vapor Proof
- 4) Does not contain harmful substances