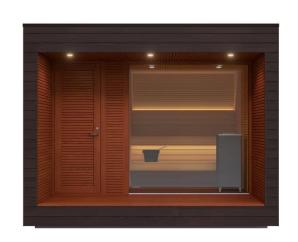

### Arti

Arti in 230x280 size

#### Size (outside dimensions)

Width 2300 x depth 2800 x height 2480 mm

#### Exterior and terrace

- Exterior finish: thermally modified and brushed Nordic spruce, C26 profile 19xl41 mm, finishing with UV protection
- · Waterproof roofing material suitable for outside
- · Modern design black rain gutter
- Terrace finishing and board materials: thermally modified wood, brown finishing with UV protection

#### Interior

- Inside wall and ceiling panels: horizontal Rombto profile 27x90 mm
- Interior includes benches, bench skirt, backrest, floor grids and optional heater guard
- · Drainage in backside of sauna floor
- Wood type applies to wall panels, ceiling panels and interior sauna room details

#### Doors and windows

- · Double-glazed tempered glass
- Quality pine frames, brown finishing RAL8014 with UV protection
- · Windows: triple-glazed tempered selective glass
- · Stainless steel/wood handles and black oxide lock

#### Lighting

- Terrace: outdoor spot LED lights (IP65) plus switch on terrace
- Inside sauna: high quality sauna LED strips behind backrest and under benches
- · Lighting dimmable via remote

#### **Electrical Equipment**

- Auroom electrical heater
- D "Dry" for traditional sauna
- H 'Humid' heater with vaporizer
- Auroom Impera i control unit or Huum Uku Wifi Glass control unit