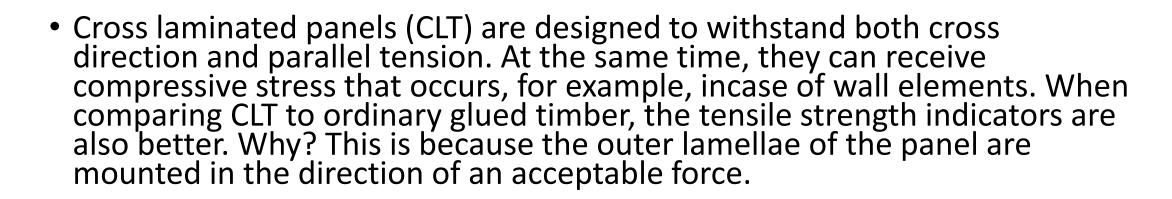

# Cross laminated timber (CLT)

- Versatile architectural use
- High fire resistance
- Good thermal insulation and soundproofing
- Load capacity and stability
- Light weight cost on the foundation is less