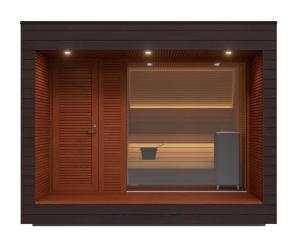

### Arti

Arti in 230x280 size

#### Size (outside dimensions)

Width 2300 x depth 2800 x height 2480 mm

#### Exterior and terrace

- Exterior finish: thermally modified and brushed Nordic spruce, C26 profile 19xl41 mm, finishing with UV protection
- · Waterproof roofing material suitable for outside
- · Modern design black rain gutter
- Terrace finishing and board materials: thermally modified wood, brown finishing with UV protection

#### Interior

- Inside wall and ceiling panels: horizontal Rombto profile 27x90 mm
- Interior includes benches, bench skirt, backrest, floor grids and optional heater guard
- · Drainage in backside of sauna floor
- Wood type applies to wall panels, ceiling panels and interior sauna room details

#### Doors and windows

- · Double-glazed tempered glass
- Quality pine frames, brown finishing RAL8014 with UV protection
- · Windows: triple-glazed tempered selective glass
- · Stainless steel/wood handles and black oxide lock

#### Lighting

- Terrace: outdoor spot LED lights (IP65) plus switch on terrace
- Inside sauna: high quality sauna LED strips behind backrest and under benches
- · Lighting dimmable via remote

#### **Electrical Equipment**

- Auroom electrical heater
- D "Dry" for traditional sauna
- H 'Humid' heater with vaporizer
- Auroom Impera i control unit or Huum Uku Wifi Glass control unit