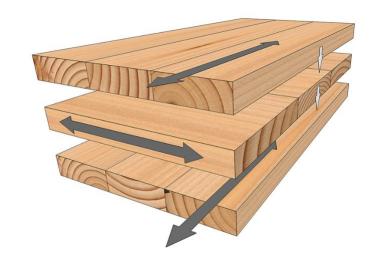

# Cross laminated timber (CLT)

- Versatile architectural use
- High fire resistance
- Good thermal insulation and soundproofing
- Load capacity and stability
- Light weight cost on the foundation is less