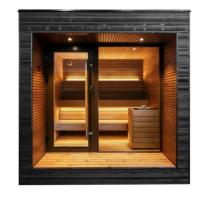

### Arti

Arti in 230x280 size

#### Size (outside dimensions)

Width 2300 x depth 2800 x height 2480 mm